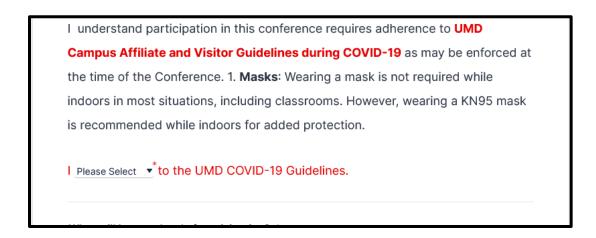

## 1. Navigate to your institution's conference Attendance Form.

Start by requesting the custom hyperlink to the McNair Conference – Attendance from your program director or staff.

2. Select Yes/No to adherence to UMD COVID-19 guidelines and fill the online form