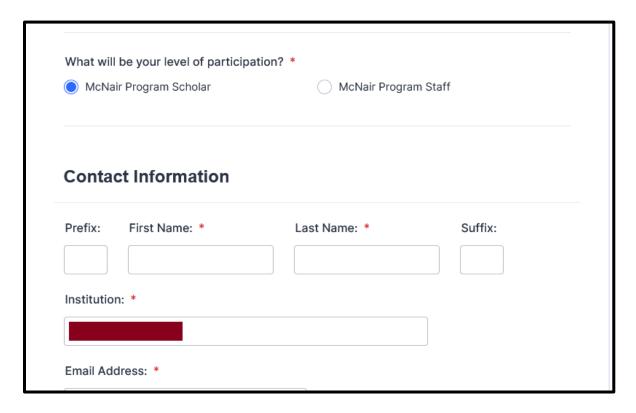

3. Select your level of participation and enter contact details, dietary choice, allergy restrictions and request reasonable accommodations.

If your level of participation is as a McNair Scholar with the intention of presenting, select the type of presentation. This will show extra fields to submit your abstracts.