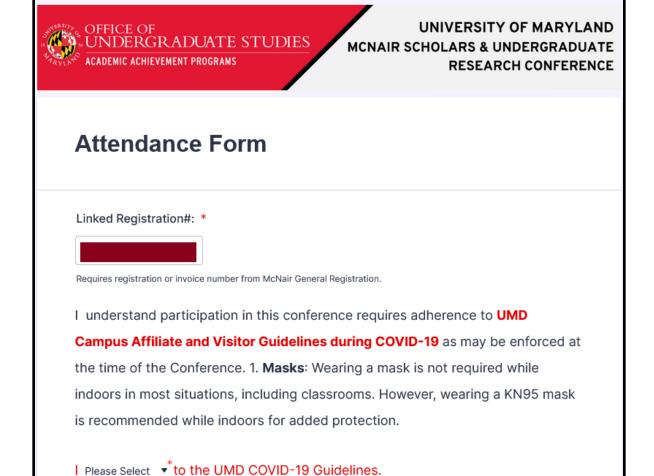

## 1. Navigate to your institution's conference Attendance Form.

Start by requesting the custom hyperlink to the McNair Conference – Attendance from your program director or staff.

2. Select Yes/No to adherence to UMD COVID-19 guidelines and fill the online form